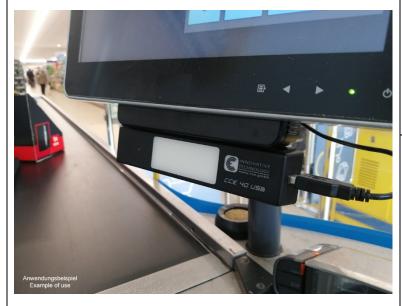

#### **FEATURES**

CCE has developed a new UV lamp with white light, customised for international trade.

The biggest advantages of the CCE 40 USB - UV/WL lamp include:

- Fully automatic switch-on and switch-off process by sensor control, separate for UV & WL
- Mounting under the monitor or counter at the POS using the enclosed adhesive tape
- No additional space required
- LEDs for both UV and white light testing
- Smallest dimensions approx. 16 x 3 x 2,5 cm
- Power supply via USB (1m cable included), connection to computer/monitor
- Optionally available with USB power supply
- One-hand operation
- Long life due to use of LEDs
- Can be used for almost all currencies worldwide
- Low-priced in purchase and maintenance