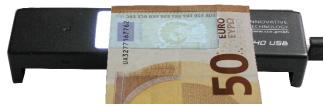

## The automatic UV / white light LED lamp for the retail market

White light detection for watermarks

UV light detection

#### **FEATURES**

CCE has developed a new UV lamp with white light, customised for international trade.

The biggest advantages of the CCE 40 USB - UV/WL lamp include:

- Fully automatic switch-on and switch-off process by sensor control, separate for UV & WL
- Mounting under the monitor or counter at the POS using the enclosed adhesive tape
- No additional space required
- LEDs for both UV and white light testing
- Smallest dimensions approx. 16 x 3 x 2,5 cm
- Power supply via USB (1m cable included), connection to computer/monitor
- Optionally available with USB power supply
- One-hand operation
- Long life due to use of LEDs
- Can be used for almost all currencies worldwide
- Low-priced in purchase and maintenance