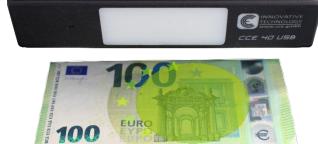

## The automatic UV / white light LED lamp for the retail market

White light detection for watermarks

UV light detection

#### **FEATURES**

CCE has developed a new UV lamp with white light, customised for international trade.

The biggest advantages of the CCE 40 USB - UV/WL lamp include:

- Fully automatic switch-on and switch-off process by sensor control, separate for UV & WL
- Mounting under the monitor or counter at the POS using the enclosed adhesive tape
- No additional space required
- LEDs for both UV and white light testing
- Smallest dimensions approx. 16 x 3 x 2,5 cm
- Power supply via USB (1m cable included), connection to computer/monitor
- Optionally available with USB power supply
- One-hand operation
- Long life due to use of LEDs
- Can be used for almost all currencies worldwide
- Low-priced in purchase and maintenance