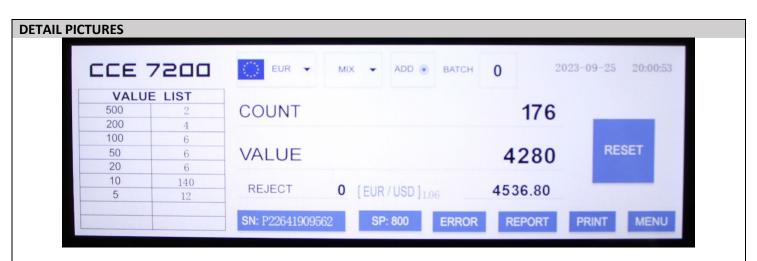

Standard display with counting result and detailed report of mixed banknotes and currency exchange calculation to US-Dollar

Front of the machine open

Rear side of the machine open