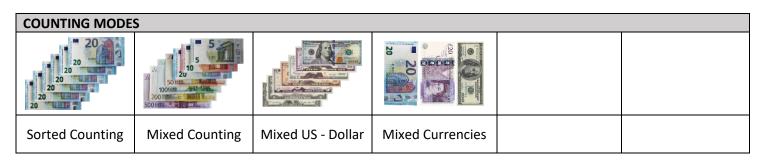

| FEATURES | TECHNICAL SPECIFIC |
|----------|--------------------|

- 1.5 Pocket Banknote counter for sorted and mixed notes.
- Standard currencies: EUR + USD + GBP + CHF + BGN + RUB + HUF + RON + CZK + MKD + BAM + HRK
- Other currencies on request
- Large memory for additional currencies
- Automatic currency recognition for up to 3 currencies (Euro-Dollar-GBP)
- Counting via 2 full-size CIS sensors
- Built-in thermal printer
- Speed: 800 / 1,000 / 1,200 notes/minute
- Counting modes: mixed value counting, piece counting, FreeCount, serial number reading,
- Sorting: Face, Orientation, Value sorting, Currency
- Unit can be opened without tools on the front and back for cleaning / removal of banknotes in case of iam
- Functions: ADD, Free-Batch, Report, Print, Automatic and manual start, PC transfer