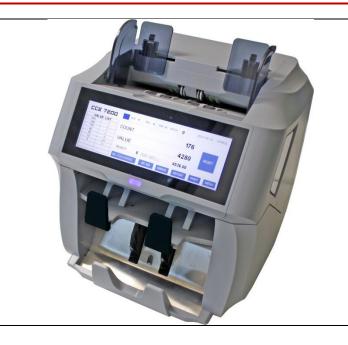

### **CCE 7200**

### **Professional 1.5 Pocket Banknote Counting**

The CCE 7200 1.5 Pocket Banknote Counter makes counting money much easier. Our state-of-the-art device offers you a wealth of features that will simplify and speed up your daily work. Intuitive operation is via a high-resolution 8 inch LCD touch screen that will revolutionise your banknote counting experience. With just a tap of your finger, you have everything under control. The CCE 7200 has a built-in printer that gives you detailed counting reports at the touch of a button.