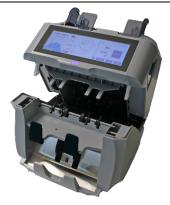

Standard display with counting result and detailed report of mixed banknotes and currency exchange calculation to US-Dollar

Front of the machine open

Rear side of the machine open