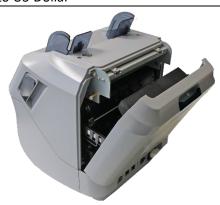

The CCE 7200 1.5 Pocket Banknote Counter makes counting money much easier. Our state-of-the-art device offers you a wealth of features that will simplify and speed up your daily work. Intuitive operation is via a high-resolution 8 inch LCD touch screen that will revolutionise your banknote counting experience. With just a tap of your finger, you have everything under control. The CCE 7200 has a built-in printer that gives you detailed counting reports at the touch of a button.

Standard display with counting result and detailed report of mixed banknotes and currency exchange calculation to US-Dollar

Front of the machine open

Rear side of the machine open