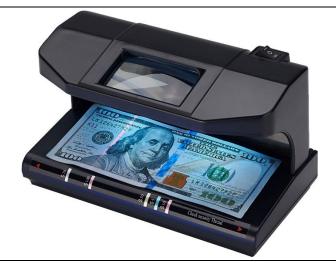

### The most important features

- UV lamp for banknotes and other documents
- UV LEDs for UV features
- WL LEDs for watermarks & silver thread
- Magnetic head for MT/MG inspection
- Magnifier
- Long life compared to units with tubes.

UV lamp with white light and magnetic ink control. Suitable for passport and document verification.

| FEATURES                                                                                                                                                                                                   | TECHNICAL SPECIFICATION                                                                                                                                                                                          |
|------------------------------------------------------------------------------------------------------------------------------------------------------------------------------------------------------------|------------------------------------------------------------------------------------------------------------------------------------------------------------------------------------------------------------------|
| <ul> <li>UV LEDs for checking UV security features</li> <li>WL LEDs for checking watermarks, see-through register, silver thread</li> <li>Magnetic head for MT/MG inspection</li> <li>Magnifier</li> </ul> | <ul> <li>Dimensions: 268 x 144 x 147 mm</li> <li>Weight: 0,95 kg</li> <li>Power connection: 230 V / 50 Hz.</li> <li>Operating temperature: 0 – 45°C</li> <li>12 months warranty, no warranty on tubes</li> </ul> |
| ODTIONAL ACCESSORIES                                                                                                                                                                                       | Certificates: CE                                                                                                                                                                                                 |