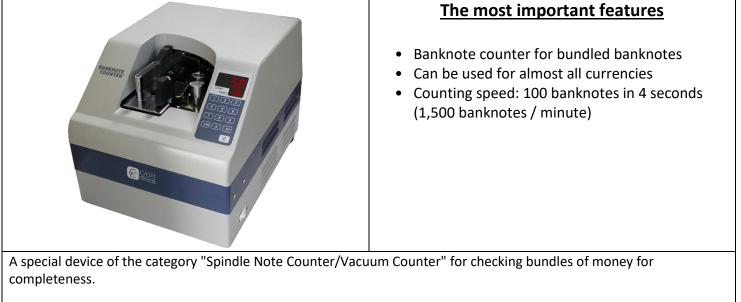

## **Professional Vacuum Counter**

| FEATURES                                                                                                                                                                                                                                                                                                                                                                                                                                                                                                                                                     | TECHNICAL SPECIFICATION                                                                                                                                                                                                   |
|--------------------------------------------------------------------------------------------------------------------------------------------------------------------------------------------------------------------------------------------------------------------------------------------------------------------------------------------------------------------------------------------------------------------------------------------------------------------------------------------------------------------------------------------------------------|---------------------------------------------------------------------------------------------------------------------------------------------------------------------------------------------------------------------------|
| <ul> <li>Vacuum counters / bundle counters for banded banknotes</li> <li>Can be used for almost all currencies, depending on paper quality</li> <li>Built-in compressor to clean the machine from dust and debris using compressed air.</li> <li>Maximum bundle size: 200 notes</li> <li>Alarm in case of deviation from the set nominal bundle quantity</li> <li>Speed: 100 notes in 4 seconds (1,500 notes / minute)</li> <li>Functions: ADD, AUTO</li> <li>Note dimensions: 50 x 100 mm ~ 100 x 180 mm</li> <li>Note thickness: 0.06 ~ 0.12 mm</li> </ul> | <ul> <li>Dimensions: 310 x 313 x 430 mm</li> <li>Weight: 27,6 kg</li> <li>Power consumption: max. 440 W</li> <li>Power connection: 230 V / 50 Hz.</li> <li>Certificates: CE, RoHS</li> <li>Warranty: 24 months</li> </ul> |
| OPTIONAL ACCESSORIES                                                                                                                                                                                                                                                                                                                                                                                                                                                                                                                                         |                                                                                                                                                                                                                           |
| <ul> <li>EU – Power cable (Art. No. A007120)</li> <li>UK - Power cable (Art. No. A007121)</li> </ul>                                                                                                                                                                                                                                                                                                                                                                                                                                                         |                                                                                                                                                                                                                           |
| DETAILS                                                                                                                                                                                                                                                                                                                                                                                                                                                                                                                                                      | COUNTING MODE                                                                                                                                                                                                             |
|                                                                                                                                                                                                                                                                                                                                                                                                                                                                                                                                                              | Bundle Counting                                                                                                                                                                                                           |